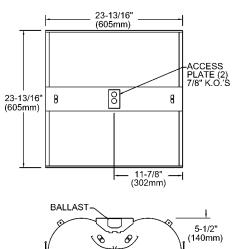

gthwise ridges.
- Swing down microperforated lamp shield for easy relamping and maintenance.
- Alter soft white film on inside of mesh conceals lamp image providing balance between reflected and direct light.
- Fully recessed luminaire and lamp compartment.
- Specular interior reflector.
- One piece body for easy installation.
- Exclusive socket locks lamp into place. Easy access to ballast through lamp
- compartment.
- Fits standard T-Grid ceilings.
- Optional acrylic drop-down visual element.



### **MOUNTING METHODS/FEATURES**

#### Ceiling compatibility



Suited to standard exposed T-grid ceilings

Swing down optical system for easy relamping and maintenance







Suited to standard exposed Slot T-grid ceilings

Sem-specular aluminum reflector with lengthwise ridges

## DIMENSIONS







### ALTER METALYTE 2' X 2' RECESSED DIRECT/INDIRECT FLUORESCENT

# QVS2GPT0S2FT



#### **SPECIFICATIONS**

**MATERIALS:** One piece chassis constructed from die formed 20 gauge cold rolled steel. **Optic -** Semi-specular matte aluminum reflector with lenghtwise ridges. Soft white acrylic film on inside of lamp shield conceals lamp image.

FINISH: Chassis exterior - phosphate undercoating, baked white acrylic matte paint finish.

**ELECTRICAL:** Rapid start HPF, thermally protected class "P" ballast (Bi-tube type). If K.Os are within 3" of ballast use wire suitable for at least 90C. **LABELS:** Listed by CSA, UL

+ Not available in 347V.

We reserve the right to change, materials and finish in any way that will not alter installed appearance or reduce function and performance.

631